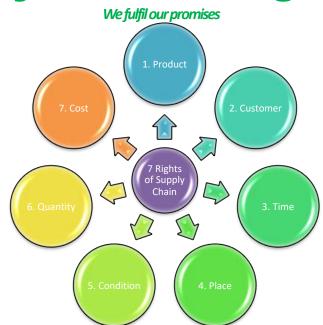

#### 7 Rights of Supply Chain

- 1. Right Product
- 2. Right Customer
- 3. Right Time
- 4. Right Place
- 5. Right Quality
- 6. Right Quantity
- 7. Right Cost