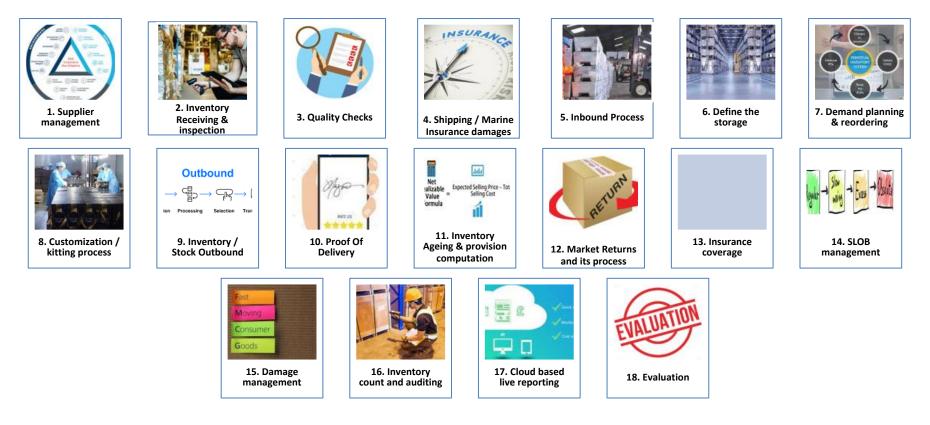

## **Supply Chain Management**







#### 7 Rights of Supply Chain

- 1. Right Product
- 2. Right Customer
- 3. Right Time
- 4. Right Place
- 5. Right Quality
- 6. Right Quantity
- 7. Right Cost

## **Omnichannel supply chain systems**

COMPASS

- **\*** Omni Channel Supply Chain = New Age process and the the future of supply chain management.
- Omni channel supply chain is a multi-channel approach that provides customers with a seamlessly unique shopping experience from wherever or however they are shopping.



# End To End Supply Chain Management

We fulfil our promises



## An exclusive approach to Supply Chain fulfillment functions.

Takes care of all the vital aspect of supply management from supplier management to last mile

# Functions of Supply Chain Management



# **Components of Inventory carrying cost**





## **Cloud based live reporting**

## 1. Functions & aims

2. Scope of

3.Methodology

/ Procedures

work

- Dashboard reporting is a visual representation of your key performance indicators (KPIs). Using data from other reports, dashboard visuals provide charts and graphs to give an at-a-glance vision of your company's performance.
- It provide the reader with the rationale for the research, a description of the method used to conduct the research, the findings, results, a logical discussion, and conclusions / recommendations.
- Reports are written to present and discuss research findings.









## **CLI Team profile**





#### Abdul Sameer Mohammed – CEO & MD

Founder & Entrepreneurs of Compass Logistic International. With the turnov