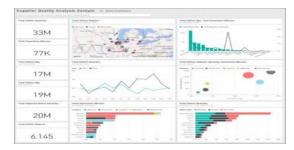

## **Cloud based live reporting**

## 1. Functions & aims

2. Scope of

3.Methodology

/ Procedures

work

- Dashboard reporting is a visual representation of your key performance indicators (KPIs). Using data from other reports, dashboard visuals provide charts and graphs to give an at-a-glance vision of your company's performance.
- It provide the reader with the rationale for the research, a description of the method used to conduct the research, the findings, results, a logical discussion, and conclusions / recommendations.
- Reports are written to present and discuss research findings.