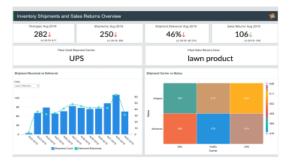

## **Cloud based live reporting**

## 1. Functions & aims

2. Scope of

3.Methodology

/ Procedures

work

- Dashboard reporting is a visual representation of your key performance indicators (KPIs). Using data from other reports, dashboard visuals provide charts and graphs to give an at-a-glance vision of your company's performance.
- It provide the reader with the rationale for the research, a description of the method used to conduct the research, the findings, results, a logical discussion, and conclusions / recommendations.
- Reports are written to present and discuss research findings.