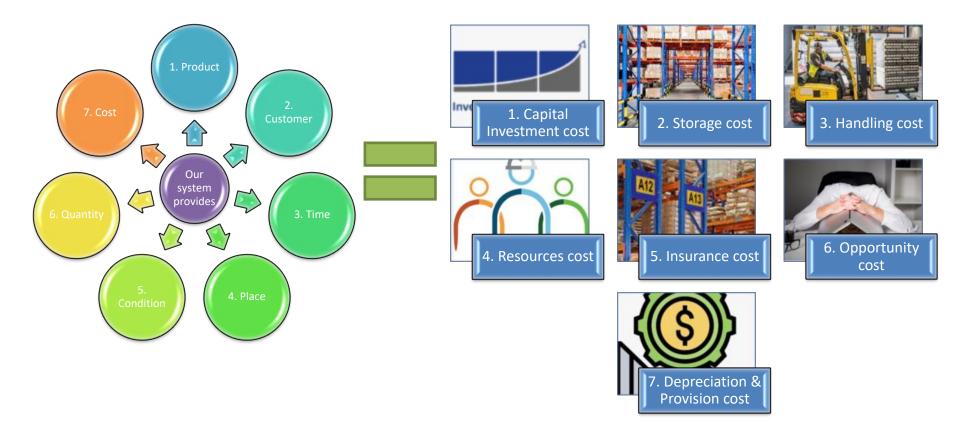

#### 7 Rights of Supply Chain

- 1. Right Product
- 2. Right Customer
- 3. Right Time
- 4. Right Place
- 5. Right Quality
- 6. Right Quantity
- 7. Right Cost

# **Components of Inventory carrying cost**