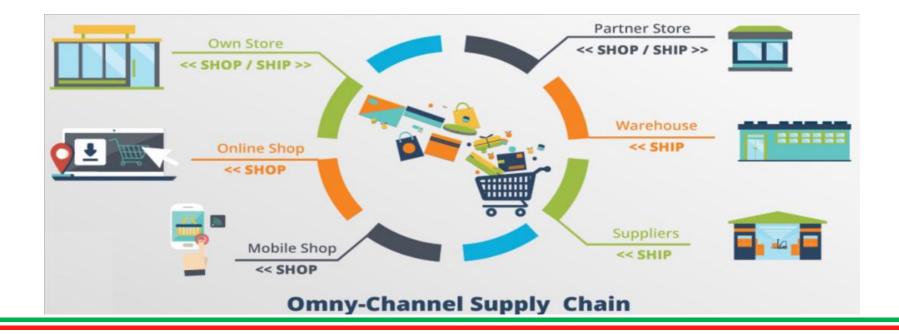

## **Omnichannel supply chain systems**

COMPASS

- **\*** Omni Channel Supply Chain = New Age process and the the future of supply chain management.
- Omni channel supply chain is a multi-channel approach that provides customers with a seamlessly unique shopping experience from wherever or however they are shopping.