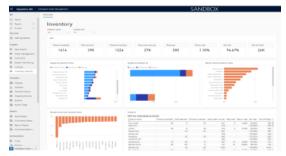

## **Cloud based live reporting**

## 1. Functions & aims

2. Scope of

3.Methodology

/ Procedures

work

- Dashboard reporting is a visual representation of your key performance indicators (KPIs). Using data from other reports, dashboard visuals provide charts and graphs to give an at-a-glance vision of your company's performance.
- It provide the reader with the rationale for the research, a description of the method used to conduct the research, the findings, results, a logical discussion, and conclusions / recommendations.
- Reports are written to present and discuss research findings.